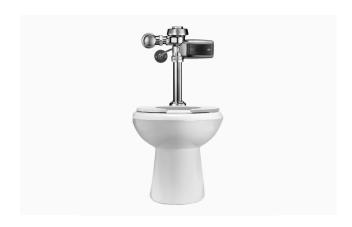

#### **DESCRIPTION**

ST-2029 Water Closet and ROYAL 111 SMOOTH Flushometer.

### **COMPONENTS**

Flushometer: Code 3910059Water Closet: Code 2102029

## **FLUSHOMETER FEATURES**

- PERMEX® Synthetic Rubber Diaphragm with Dual Filtered Fixed Bypass
- Non-Hold-Open Handle, Fixed Metering Bypass and No External Volume Adjustment to Ensure Water Conservation
- Spud Coupling and Spud Flange for 11/2" Top Spud
- Sweat Solder Adapter with Cover Tube and Cast Wall Flange
- High back pressure Vacuum Breaker with flush connection
- 1" I.P.S. Screwdriver Bak-Chek® Angle Stop with Free Spinning Vandal Resistant Stop Cap
- Stop Seat and Vacuum Breaker molded from PERMEX® Rubber Compound for Chloramine Resistance
- Optima SMOOTHTM Unit
- "User in View" Flashing LED
- · Sensor with Automatic Range Adjustment
- Mechanical Manual Override Flush Handle
- ADA Compliant Metal Oscillating Non-Hold-Open Handle

## **FIXTURE FEATURES**

- White Vitreous China
- Elongated bowl
- Floor mounted, floor outlet
- Siphon jet flushing action achieves 1000g Map score when used with any Sloan flushometer
- Water spot area: 101/8" x 93/8" (26 cm x 24 cm)
- 1½" I.P.S. top spud inlet
- 21/8" fully glazed trapway
- Closet bolts and caps included
- · Toilet seat not included
- Static load rating of 1000 lbs. (See Notes)