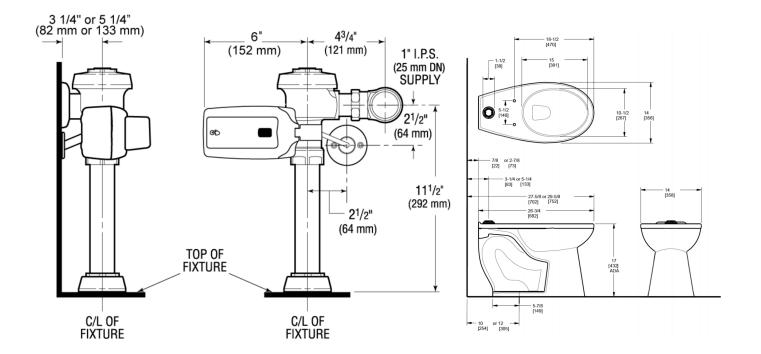

### **DETAILS**

• Flush Volume: 1.28 gpf (4.8 Lpf)

Nominal Dimensions: 26 ¾" × 14" × 17" (679 × 356 × 432mm)

## **ROUGH-IN**

Phone: 800.982.5839 • Fax: 800.447.8329 • sloan.com